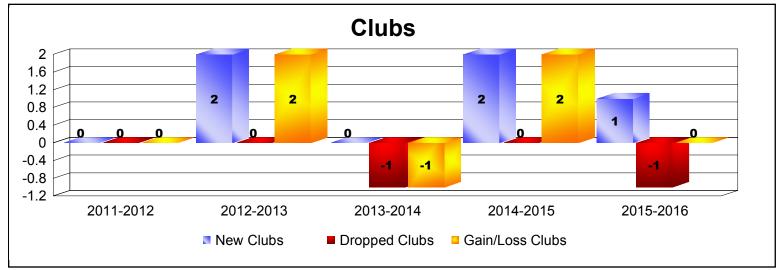

District 108 LA

As of June 2016 Cumulative

| Year      | New<br>Clubs | Dropped<br>Clubs | Gain/<br>Loss<br>Clubs | New<br>Members | Charter<br>Members | Reinstate<br>Members | Transfer<br>Members | Total<br>Member<br>Added | Total<br>Members<br>Dropped | Gain/<br>Loss<br>Members |
|-----------|--------------|------------------|------------------------|----------------|--------------------|----------------------|---------------------|--------------------------|-----------------------------|--------------------------|
| 2011-2012 | 0            | 0                | 0                      | 214            | 0                  | 7                    | 21                  | 242                      | -324                        | -82                      |
| 2012-2013 | 2            | 0                | 2                      | 212            | 73                 | 12                   | 22                  | 319                      | -398                        | -79                      |
| 2013-2014 | 0            | -1               | -1                     | 190            | 0                  | 9                    | 10                  | 209                      | -307                        | -98                      |
| 2014-2015 | 2            | 0                | 2                      | 196            | 43                 | 12                   | 34                  | 285                      | -389                        | -104                     |
| 2015-2016 | 1            | -1               | 0                      | 177            | 23                 | 6                    | 25                  | 231                      | -290                        | -59                      |
| Average   | 1            | 0                | 1                      | 198            | 28                 | 9                    | 22                  | 257                      | -342                        | -84                      |