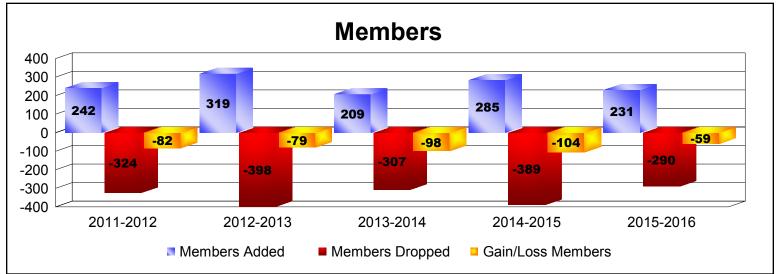

District 108 LA

As of June 2016 Cumulative

| Year      | New<br>Clubs | Dropped<br>Clubs | Gain/<br>Loss<br>Clubs | New<br>Members | Charter<br>Members | Reinstate<br>Members | Transfer<br>Members | Total<br>Member<br>Added | Total<br>Members<br>Dropped | Gain/<br>Loss<br>Members |
|-----------|--------------|------------------|------------------------|----------------|--------------------|----------------------|---------------------|--------------------------|-----------------------------|--------------------------|
| 2011-2012 | 0            | 0                | 0                      | 214            | 0                  | 7                    | 21                  | 242                      | -324                        | -82                      |
| 2012-2013 | 2            | 0                | 2                      | 212            | 73                 | 12                   | 22                  | 319                      | -398                        | -79                      |
| 2013-2014 | 0            | -1               | -1                     | 190            | 0                  | 9                    | 10                  | 209                      | -307                        | -98                      |
| 2014-2015 | 2            | 0                | 2                      | 196            | 43                 | 12                   | 34                  | 285                      | -389                        | -104                     |
| 2015-2016 | 1            | -1               | 0                      | 177            | 23                 | 6                    | 25                  | 231                      | -290                        | -59                      |
| Average   | 1            | 0                | 1                      | 198            | 28                 | 9                    | 22                  | 257                      | -342                        | -84                      |